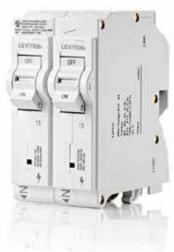

## **Surge Protection**

Our plug-on surge protective device is designed for easy in-panel installation and provides effective surge protection for the entire home. Featuring (2) 1-pole circuit breakers with separate operating handles, there's no loss of space inside the panel. Line-side power ensures surge protection continues, even after a breaker is OFF or tripped.