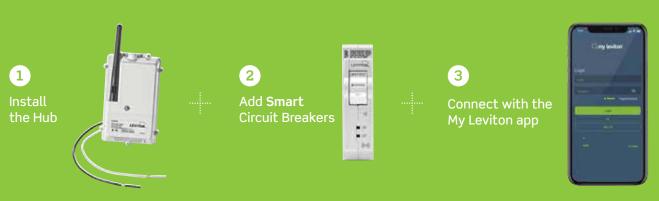

# How to Make a Leviton Load Center Smart

circuit at a time by installing smart circuit breakers. Using the intuitive My Leviton app, homeowners enjoy instant, easy access to essential elements of their load center's data via a smartphone, tablet or desktop.