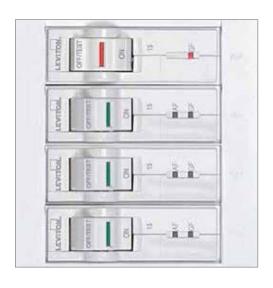

### **LED Diagnostics**

Line-side powered LEDs remain lit, even when a circuit breaker is tripped, for easy identification of the type of fault (AF/GF).

#### **Superior GFCI/AFCI Protection**

Leviton GFCI, AFCI and Dual Function circuit breakers feature our patented reset lockout and will not reset if ground- or arc-fault protection is compromised.