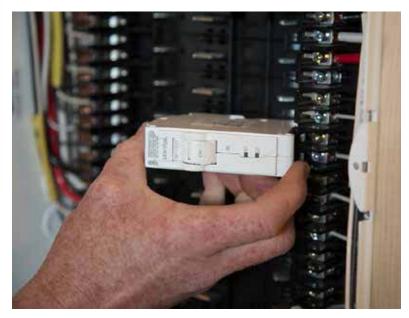

# Fastest Installation

Wire the entire panel at rough-in, without a single circuit breaker present. The Leviton Load Center's all plug-on design¹ increases job site efficiency and provides ample room for hands to move and work freely.

### Flexibility for Any Application

With Leviton's all plug-on design, breakers are easy to snap in and out.