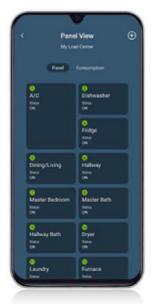

### **Monitoring and Control**

Check your refrigerator - or any smart circuit's status - in real time.

66

The first time I saw the Leviton Load Center I was amazed... I couldn't stop looking at it."

- Gianni Simone, Cerrone Builders

#### Control

- Remotely turn OFF any circuit breaker<sup>4</sup>
- View system status in real time and detect if critical loads need to be addressed

#### Alerts & Updates

- Know when and why a circuit breaker trips
- Be informed if a load is ON or not drawing power for an extended time