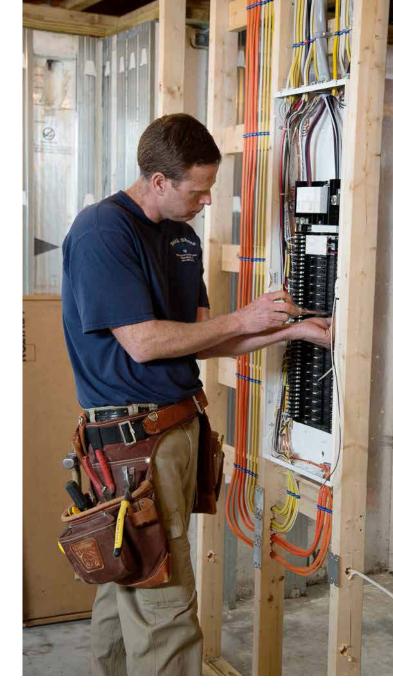

# Fastest Installation

Wire the entire panel at rough-in, without a single circuit breaker present. The Leviton Load Center's all plug-on design¹ increases job site efficiency and provides ample room for hands to move and work freely.