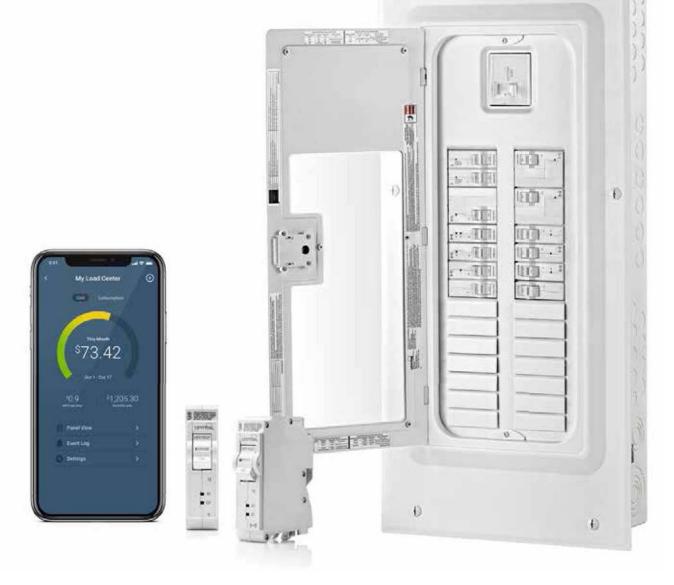

## **Energy Usage**

Is your AC really saving you money? View real-time energy consumption and trends over time on the My Leviton app to find out.

circuit at a time by installing smart circuit breakers. Using the intuitive My Leviton app, homeowners enjoy instant, easy access to essential elements of their load center's data via a smartphone, tablet or desktop.

### **Energy Use**

- View real-time energy consumption: total aggregate, individual circuit, or trends by week, month, and year
- Calculate your approximate total energy cost per month

#### Control

- Remotely turn OFF any circuit breaker<sup>4</sup>
- View system status in real time and detect if critical loads need to be addressed

#### Alerts & Updates

- Know when and why a circuit breaker trips
- Be informed if a load is ON or not drawing power for an extended time