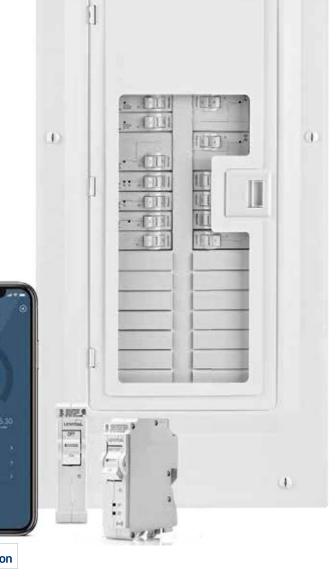

# How to Make a Leviton Load Center Smart

# Single App Control with My Leviton

An industry first, the My Leviton app consolidates control of the Leviton Load Center's smart circuit breakers and the Decora Smart® Wi-Fi® product lines, enabling users to seamlessly control load center activities and home lighting from anywhere in the world using their smartphone or tablet.

circuit at a time by installing smart circuit breakers. Using the intuitive My Leviton app, homeowners enjoy instant, easy access to essential elements of their load center's data via a smartphone, tablet or desktop.