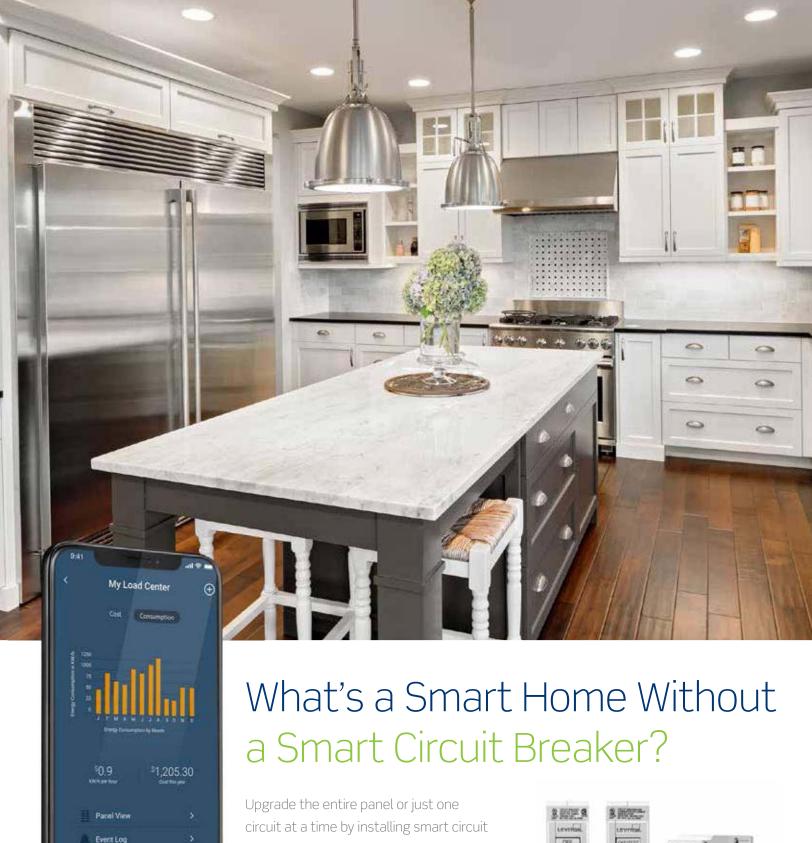

# Introducing the Latest in Residential Power Distribution

Take power to new heights with the award-winning Leviton Load Center – the industry's most intelligent circuit breaker system available today. With optional smart circuit breakers, users can get insights on energy usage and control their panel like never before.

circuit at a time by installing smart circuit breakers. Using the intuitive My Leviton app, homeowners enjoy instant, easy access to essential elements of their load center's data via a smartphone, tablet or desktop.