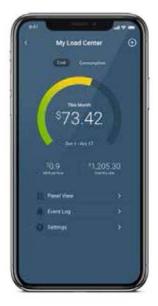

## **Energy Usage**

Is your AC really saving you money? View real-time energy consumption and trends over time on the My Leviton app to find out.

### **Energy Use**

- View real-time energy consumption: total aggregate, individual circuit, or trends by week, month, and year
- Calculate your approximate total energy cost per month